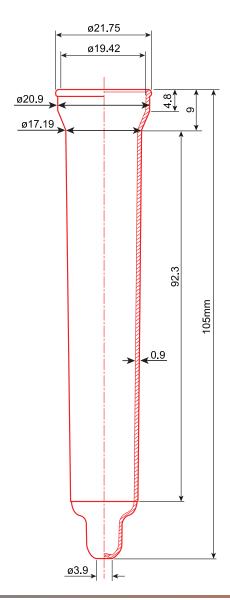

## 12mL Bulb (Whale) Type Urine Centrifuge Tube

Item# 112030

#### **Description**

These Globe Scientific "Whale" type urine centrifuge tubes have been designed specifically for urinalysis procedures. The tubes feature a sediment bulb at the bottom and a flared-opening which is designed to make pouring off easy.

#### **Features**

- 12mL capacity
- 21 x 105mm
- Sediment bulb
- Flared opening
- Polystyrene (PS)
- Graduated to 10mL
- Graduated at 2.5mL, 5mL, 7.5mL and 10mL